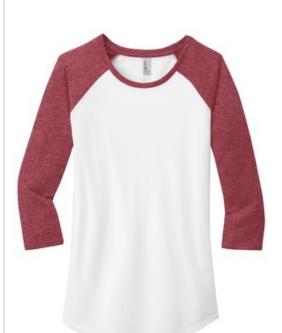

# DISCONTINUED District<sup>®</sup> Women's Fitted Very Important Tee<sup>®</sup> 3/4-Sleeve Raglan. DT6211

Comfortable style with a laid-back vibe.

- 4.3-ounce, 100% combed ring spun cotton body (All colors, Black/White)
- 50/50 combed ring spun cotton/poly (Heathers, Frost sleeves only)
- 90/10 combed ring spun cotton/poly (Light Heather Grey sleeves only)
- Form fitting
- 1x1 rib knit neck
- Tear-aw ay label
- Black neck tape
- Curved hem
- Size up for a less fitted look