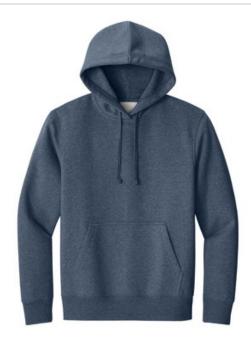

# District<sup>®</sup> V.I.T. <sup>™</sup> Super Heavyweight Fleece Hoodie

The customer favorite V.I.T. fleece, now in a premium 12ounce weight.

- 11.9-ounce (405 GSM)
- 80/20 combed ring spun cotton/polyester (Solids, Oatmeal
- 100% ring spun cotton face (Solids, Oatmeal Heather, Light Heather Grey)
- 75/25 combed ring spun cotton/polyester (Light Heather
- 60/40 combed ring spun cotton/polyester (Heathers)
- DTG-friendly
- Jersey-lined hood
- Dyed-to-match draw cords and twill back neck tape
- 2x1 rib knit cuffs and hem
- Side seamed
- Tear-aw ay label