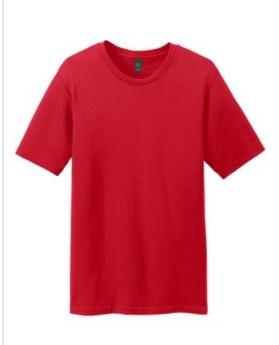

# DISCONTINUED District<sup>®</sup> Young Mens Bouncer Tee. DT7000

No lightw eights allow ed. This hefty tee grants you instant access to a statement look with heavyw eight ring spun softness.

- 6.6-ounce, 100% ring spun combed cotton, 16 singles
- Tear-aw ay tag
- Light Heather Grey 90/10 ringspun combed cotton/poly