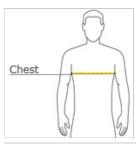

### HOW TO MEASURE

#### CHEST WIDTH

Measure under the arm and around the fullest part of the chest with arms down, keeping tape horizontal.

#### SIZE CHART

|       | 2XL   | 3XL   | 4XL   | XS    | S     | М     | L     | XL    |
|-------|-------|-------|-------|-------|-------|-------|-------|-------|
| Chest | 47-49 | 50-53 | 54-57 | 32-34 | 35-37 | 38-40 | 41-43 | 44-46 |