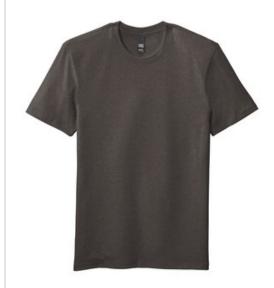

# District ® Flex Tee DT7500

A hint of stretch. All-day comfort.

- 4.3-ounce, 57/38/5 combed ring spun cotton/poly/spandex, 40 singles
- 1x1 rib knit neck
- Shoulder to shoulder taping
- Tear-aw ay label

## COLOR INFORMATION

Please note: PMS code information is shown only when an exact match is available.

PMS BLACK C

Heathered Charcoal PMS 7540C

Heathered Deep Royal PMS 2147C

Heathered Neptune Blue PMS 7694C