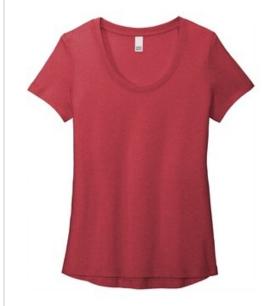

# District <sup>®</sup> Women's Flex Scoop Neck Tee DT7501

A hint of stretch. All-day comfort.

- 4.3-ounce, 57/38/5 combed ring spun cotton/poly/spandex,
  40 singles
- 1x1 rib knit neck
- Shoulder to shoulder taping
- Slight high-low rounded hem
- Tear-aw ay label