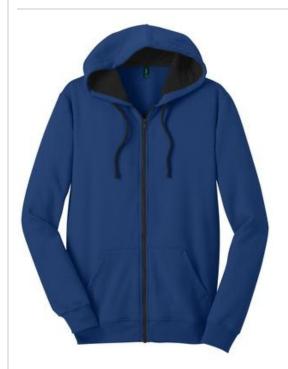

# $\textbf{District}^{\texttt{R}}$ The Concert Fleece $^{\texttt{R}}$ Full-Zip Hoodie. DT800

Rock out in warmth and layerability.

- 7.8-ounce, 50/50 cotton/poly fleece
- Tear-aw ay label
- Black jersey hood lining, twill back neck tape, flat draw cords, YKK zipper and zipper tape
- 2x2 rib knit cuffs and hem