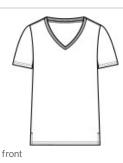

## Certified Product<sup>™</sup> Program

- Relaxed fit
- 1x1 rib knit neck
- Shoulder to shoulder taping
- Side vents
- Tag-free label

The production process infuses each garment with unique character. Please allow for some color variation.