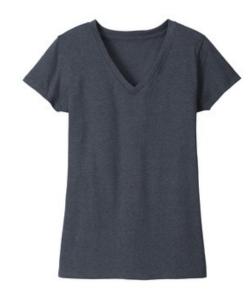

# District <sup>®</sup> Women's Re-Tee <sup>™</sup> V-Neck DT8001

The affordable Re-Tee is 100% recycled fabric and never redyed, made from reclaimed material that otherw ise could end up in a landfill. Soft. Comfy. High-quality. Doing good for the planet feels as good on the inside as it does on the outside.

## Certified Product<sup>™</sup> Program

- Relaxed fit
- 1x1 rib knit neck
- Shoulder to shoulder taping
- Side vents
- Tag-free label

The production process infuses each garment with unique character. Please allow for some color variation.