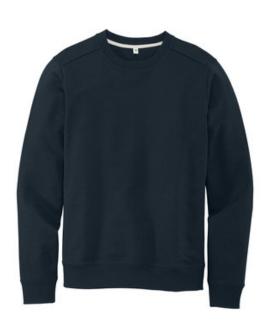

## District<sup>®</sup> Re-Fleece<sup>™</sup>Crew DT8104

Our most sustainable fleece yet. District Re-Fleece breathes new life into reclaimed materials with its 100% recycled fabric. Affordable, comfortable and never re-dyed, it's a fleece that just feels good.

- 8.1-ounce, 60% recycled cotton/40% recycled polyester
- 54% recycled cotton/40% recycled polyester/6% recycled rayon (Light Grey Heather)

 This product's carbon footprint has been measured and reduced through a combination of preferred materials and investing in carbon offset projects though the ClimeCo

Certified Product<sup>™</sup> Program

- Recycled natural color tw ill back neck tape
- 2x1 rib knit neck, cuffs and hem
- Side seamed
- Coverstitch details throughout
- Recycled, undyed tear-aw ay label