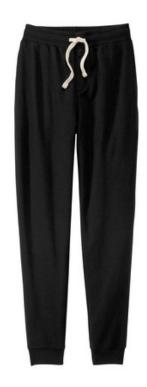

# District<sup>®</sup> Re-Fleece<sup>™</sup> Jogger DT8107

Our most sustainable fleece yet. District Re-Fleece breathes new life into reclaimed materials with its 100% recycled fabric. Affordable, comfortable and never re-dyed, it's a fleece that just feels good.

- 8.1-ounce, 60% recycled cotton/40% recycled polyester
- ${\color{blue} \bullet}$  Carbon footprint neutralized through the ClimeCo Certified  ${\color{blue} \mathsf{Product}}^{\mathsf{TM}} \ {\color{blue} \mathsf{Program}}$
- 2x1 rib knit w aistband and cuffs
- Natural recycled exterior draw cord
- Side seamed
- Undyed, recycled, tear-aw ay label