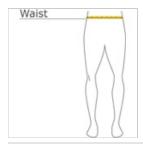

### HOW TO MEASURE

## WAIST

Measure around the smallest part of the natural  $\ensuremath{\mathbf{w}}$  aist.

#### SIZE CHART

|       | XS    | S     | М     | L     | XL    | 2XL   | 3XL   | 4XL   |
|-------|-------|-------|-------|-------|-------|-------|-------|-------|
| Waist | 26-28 | 29-31 | 32-34 | 35-37 | 38-40 | 41-43 | 44-47 | 48-51 |