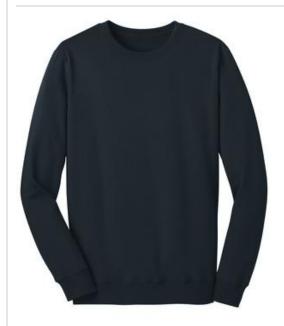

# Young Mens The Concert Fleece™ Crew. DT820

Built for the performance called life.

- 7.8-ounce, 50/50 cotton/poly fleece
- Tear-aw ay tag
- Rib knit cuffs and hem