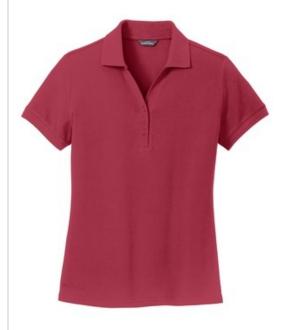

# DISCONTINUED Eddie Bauer<sup>®</sup> Ladies Cotton Pique Polo. EB101

Ready for everyday adventures, this durable polo resists fading, shrinking and pilling. The slight basket-weave texture of the pique knit enhances the natural softness of the cotton.

- 6.5-ounce, 100% cotton pique
- Flat knit collar and cuffs
- Modified, more feminine placket
- Contrast Eddie Bauer logo embroidered on right hem
- Side vents

front

back