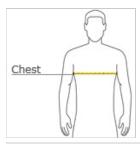

#### HOW TO MEASURE

## CHEST WIDTH

Measure under the arm and around the fullest part of the chest with arms down, keeping tape horizontal.

## SIZE CHART

|       | XS     | S      | М      | L      | XL     | 2XL    | 3XL    | 4XL    |
|-------|--------|--------|--------|--------|--------|--------|--------|--------|
| Chest | 32-34  | 35-37  | 38-40  | 41-43  | 44-46  | 48-50  | 52-54  | 55-57  |
| Neck  | 16 3/4 | 16 3/4 | 17 1/4 | 17 3/4 | 18 3/4 | 19 3/4 | 20 3/4 | 21 3/4 |