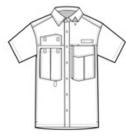

- 2.3-ounce, 100% polyester ripstop
- 100% polyester mesh upper back lining
- Sun shield collar
- Built-in rod holder
- Tw o large fly box pockets with hook and loop closures
- Zippered chest pocket
- Utility loop and tool holder
- Cape back with mesh ventilation
- Hook and loop-fastened collar points

Machine w ash w arm, gentle cycle, w ith like colors. Only nonchlorine bleach if needed. Fabric softener not recommended. Tumble dry low. Remove promptly.

front

back