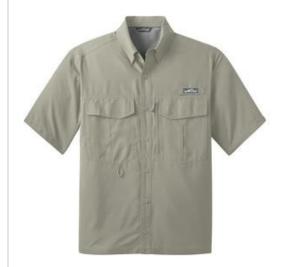

# Eddie Bauer<sup>®</sup> Short Sleeve Performance Fishing Shirt EB602

Defend yourself from the sun, sw eat and odors in our super lightweight, high-performance fishing shirt. This outdoor-ready style offers UPF 50+ protection and a moisture-control system that actively moves moisture away from your body to keep you cool, dry and comfortable. Microban® - technology minimizes odors.

- 2.3-ounce, 100% polyester ripstop
- 100% polyester mesh upper back lining
- Sun shield collar
- Built-in rod holder
- Tw o large fly box pockets with hook and loop closures
- Zippered chest pocket
- Utility loop and tool holder
- Cape back with mesh ventilation
- Hook and loop-fastened collar points