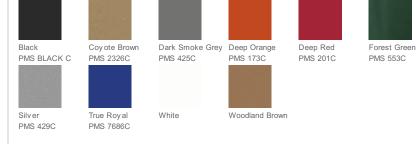

#### COLOR INFORMATION

Please note: PMS code information is shown only when an exact match is available.

Navy PMS 5255C

Olive Drab Green PMS 7771C

Iron Grey