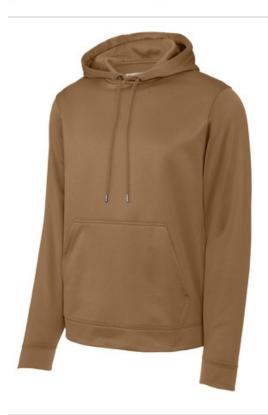

# Sport-Tek<sup>®</sup> Sport-Wick<sup>®</sup> Fleece Hooded Pullover. F244

Our Sport-Wick technology transforms anti-static fleece into an excellent w arm up and cool dow n option. Your top layer releases moisture from inner layers, while keeping your skin comfortably dry.

- 5.5-ounce, 100% polyester
- Three-panel hood
- Self-fabric hood lining
- Taped neck
- Dyed-to-match draw cord with metal tips
- Front pouch pocket
- Self-fabric cuffs and hem

\*Please note: This product is transitioning from woven labels to tag-free labels. Your order may contain a combination of both labels CARE INSTRUCTIONS Machine wash cold. Do not dry clean, iron, bleach or tumble dry.