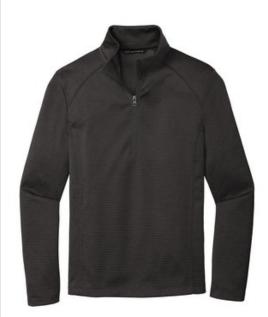

# Port Authority <sup>®</sup> Diamond Heather Fleece 1/4-Zip Pullover F248

A subtle diamond pattern and heather coloring make this smooth-faced, brushed-back fleece a sophisticated choice. Ideal as a mid or outer layer, this midw eight fleece also has stretch for ease of movement and added comfort.

- 7.7-ounce, 100% polyester fleece
- Reverse coil zippers
- Open cuffs and hem