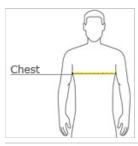

#### **HOW TO MEASURE**

### CHEST

With arms down at sides, measure around the upper body, under arms and over the fullest part of the chest.