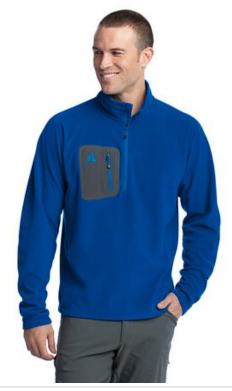

# Cloud Layer® Fleece 1/4-Zip Pullover FA700

The lightest, softest alternative to a sweater you'll find. Wear this over a thin base layer for extra comfort and warmth when you're on the mountain or throw it over a T-shirt when you're headed out to dinner. Tag-free label. Open hem sleeves. Droptail hem. Welded zippered pocket on right chest. Contrast First Ascent logo embroidered on right chest.

- 5.89-ounce microfleece is brushed on both sides for softness and breathability
- Slim, active fit that's cut closer to the body with no bunching or binding
- Quick-drying, anti-pilling
- Simple functionality: No overbuilt madness