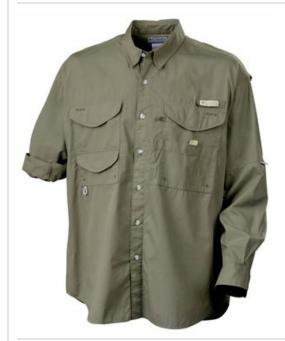

## Long Sleeve Bonehead™ Fishing Shirt FM7120

Designed for avid fishermen—and for those who prefer their fish in sticks. Fully vented for breathability, this shirt has hook and loop on collar tips and fly box pockets with hook and loop closures. A rod holder loop on the left chest and a utility loop free hands to work with lines and lures. Button tabs keep rolled sleeves secure. Columbia logo patch above left chest pocket. Relaxed fit. Made of 100% cotton Ultralite \*\* sandwashed poplin.