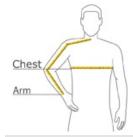

#### HOW TO MEASURE

#### CHEST

#### ARM

Place hand on hip. Start at the center of the back of the neck and measure across the shoulder, to the elbow, and then down to the wrist.

#### SIZE CHART

|       | S      | М      | L      | XL     |
|-------|--------|--------|--------|--------|
| Chest | 35-38  | 38-41  | 42-45  | 46 -49 |
| Arm   | 32 1/2 | 33 1/2 | 34 1/2 | 35 1/2 |