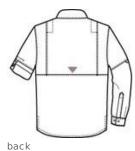

## Long Sleeve Tamiami™ II Fishing Shirt - FM7253

You don't need to be a fisherman to appreciate this versatile shirt. Perfect for travelers, the Tamiami II excels wherever heat and humidity come into play. The high-performance fabric is quick drying—thanks to Omni-Dry® Advanced Evaporation technology—and offers UPF 40 sun protection courtesy of Omni-Shade®. Antimicrobial properties help keep it odor free over multiday trips. Mesh-lined cape vents at the back shoulders for maximum airflow. Plenty of stretch for enhanced range of motion when casting. Button-down collar.Patch pockets with hook and loop closures. Rod holder loop on the left chest. Columbia logo patch above left chest pocket. Button tabs to keep rolled sleeves secure. Relaxed fit. Made of 100% polyester.