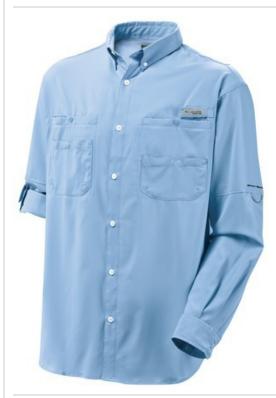

## Long Sleeve Tamiami™ II Fishing Shirt - FM7253

You don't need to be a fisherman to appreciate this versatile shirt. Perfect for travelers, the Tamiami II excels wherever heat and humidity come into play. The high-performance fabric is quick drying—thanks to Omni-Dry® Advanced Evaporation technology—and offers UPF 40 sun protection courtesy of Omni-Shade®. Antimicrobial properties help keep it odor free over multiday trips. Mesh-lined cape vents at the back shoulders for maximum airflow. Plenty of stretch for enhanced range of motion when casting. Button-down collar.Patch pockets with hook and loop closures. Rod holder loop on the left chest. Columbia logo patch above left chest pocket. Button tabs to keep rolled sleeves secure. Relaxed fit. Made of 100% polyester.