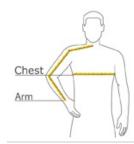

#### **HOW TO MEASURE**

#### CHEST

#### ARM

Place hand on hip. Start at the center of the back of the neck and measure across the shoulder, to the elbow, and then down to the wrist.

#### SIZE CHART

|       | S      | М      | L      | XL     | XXL    |
|-------|--------|--------|--------|--------|--------|
| Chest | 35-38  | 38-41  | 42-45  | 46-49  | 50-53  |
| Arm   | 32 1/2 | 33 1/2 | 34 1/2 | 35 1/2 | 36 1/2 |