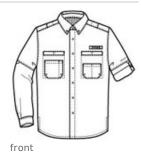

## Long Sleeve Tamiami™ II Fishing Shirt - FM7253

You don't need to be a fisherman to appreciate this versatile shirt. Perfect for travelers, the Tamiami II excels wherever heat and humidity come into play. The high-performance fabric is quick drying—thanks to Omni-Dry® Advanced Evaporation technology—and offers UPF 40 sun protection courtesy of Omni-Shade®. Antimicrobial properties help keep it odor free over multiday trips. Mesh-lined cape vents at the back shoulders for maximum airflow. Plenty of stretch for enhanced range of motion when casting. Button-down collar.Patch pockets with hook and loop closures. Rod holder loop on the left chest. Columbia logo patch above left chest pocket. Button tabs to keep rolled sleeves secure. Relaxed fit. Made of 100% polyester.