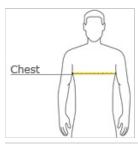

#### HOW TO MEASURE

## CHEST WIDTH

Measure under the arm and around the fullest part of the chest with arms down, keeping tape horizontal.

## SIZE CHART

|       | XS    | S     | М     | L     | XL    | 2XL   | 3XL   |
|-------|-------|-------|-------|-------|-------|-------|-------|
| Chest | 30-32 | 34-36 | 38-40 | 42-44 | 46-48 | 20-52 | 54-56 |