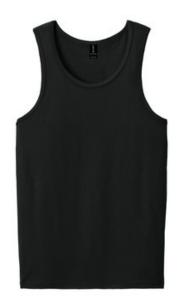

# Gildan<sup>®</sup> Heavy Cotton<sup>™</sup> Tank Top. G5200

- 5.3-ounce, 100% cotton
- 50/50 cotton/poly (Graphite Heather)
- Recycled, high-performing black tear-aw ay label
- Banded neck and armholes