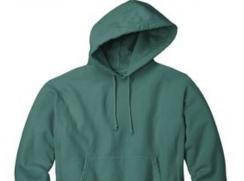

# Champion <sup>®</sup> Reverse Weave <sup>®</sup> Garment-Dyed Hooded Sweatshirt. GDS101

- 12-ounce, 82/18 cotton/poly fleece
- Reverse Weave cross-grain cut resists shrinkage
- 1x1 rib knit side panels, sleeve cuffs and hem
- Tw o-ply hood with dyed-to-match draw cords
- Front pouch pocket
- Embroidered Champion "C" logo at left cuff
- Woven back neck label