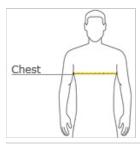

#### HOW TO MEASURE

## CHEST WIDTH

Measure under the arm and around the fullest part of the chest with arms down, keeping tape horizontal.

## SIZE CHART

|       | S     | М     | L     | XL    | 2XL   | 3XL   | 4XL   |
|-------|-------|-------|-------|-------|-------|-------|-------|
| Chest | 34-36 | 38-40 | 42-44 | 46-48 | 50-52 | 54-56 | 58-60 |