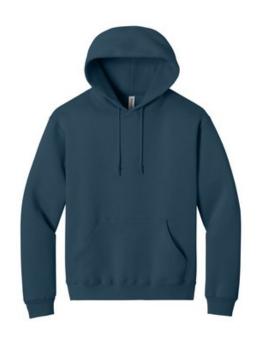

# Jerzees Rugged<sup>™</sup> Unisex Hooded Sweatshirt H12M

- 12-ounce, 69/31 cotton/polyester, 3-end fleece
- 65/35 cotton/polyester (Athletic Heather)
- 100% cotton face .
- Made with sustainably sourced USA-grow n cotton
- Durable, pill-resistant
- Double-needle coverstitching on neck, armholes and hem
- Two-ply hood with grommets
- Dyed-to-match tipped and knotted draw cords
- 1x1 rib knit cuffs and hem .
- . Front pouch pocket
- Tear-aw ay label