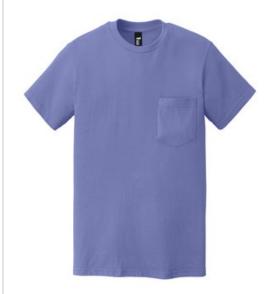

# Gildan Hammer ® Pocket T-Shirt. H300

- 6-ounce, 100% ring spun cotton
- 90/10 ring spun cotton/poly (Sport Grey)
- 50/50 ring spun cotton/poly (Graphite Heather)
- Seamless non-topstitched 7/8¿ neck
- Taped neck and shoulders
- Tearaw ay label
- Single-needle left chest pocket
- Double-needle sleeves and hem