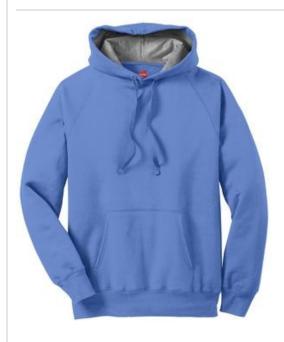

# DISCONTINUED Hanes<sup>®</sup> Nano Pullover Hooded Sweatshirt. HN270

- 7.2-ounce, 80/20 ring spun cotton/poly
- 100% cotton face for superior embellishment
- Triple-needle stitching throughout
- Contrast hood lining
- Dyed-to-match draw cord
- Raglan sleeves
- Front pouch pocket
- Charcoal Heather is 56/44 cotton/poly