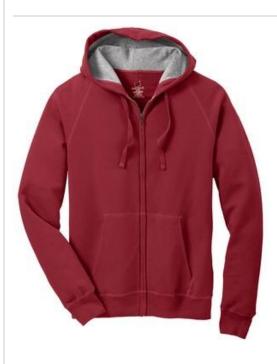

## DISCONTINUEDHanes<sup>®</sup> Nano Full-Zip Hooded Sweatshirt. HN280

- 7.2-ounce, 80/20 ring spun cotton/poly
- 100% cotton face for superior embellishment
- Triple-needle stitching throughout
- Contrast hood lining
- Dyed-to-match draw cord
- Raglan sleeves
- Front pouch pockets
- Charcoal Heather is 56/44 cotton/poly