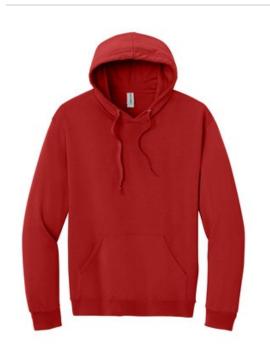

# Jerzees Ultimate<sup>™</sup> Unisex CVC Ring Spun Hooded Sweatshirt IC49M

- 7.6-ounce, 60/40 CVC ring spun cotton/polyester fleece
- Made with sustainably sourced USA-grow n cotton
- Moisture-wicking
- Wrinkle-release
- High stitch density for smooth printing surface
- Tw o-ply jersey-lined hood
- Dyed-to-match draw cords
- Double-needle coverstitching on neck, armholes and w aistband
- 1x1 rib knit cuffs and hem
- Front pouch pocket
- Tear-aw ay label