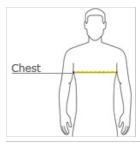

#### HOW TO MEASURE

#### CHEST WIDTH

Measure under the arm and around the fullest part of the chest with arms down, keeping tape horizontal.

### SIZE CHART

|       | XS    | S     | М     | L     | XL    | 2XL   | 3XL   | 4XL   |
|-------|-------|-------|-------|-------|-------|-------|-------|-------|
| Chest | 32-34 | 35-37 | 38-40 | 41-43 | 44-46 | 47-49 | 50-53 | 54-57 |