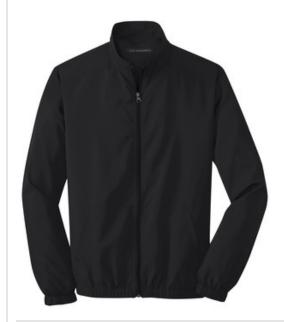

# Port Authority® Essential Jacket. J305

Our Essential Jacket is a go-to lightw eight jacket. With simple, classic styling, this unlined jacket shields you from breezes and drizzle and it's easy to stuff into a backpack or bag when the sun comes out.

- 100% polyester
- Water-resistant
- Wind-resistant
- Locker loop
- Dyed-to-match zipper
- Front pouch pockets
- Elastic cuffs and hem