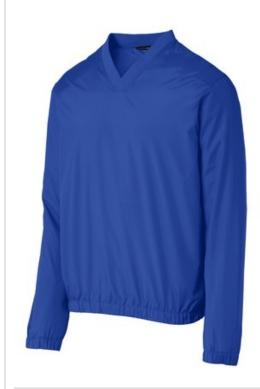

# DISCONTINUED Port Authority® Zephyr V-Neck Pullover. J342

This Zephyr style merges w ind- and w ater-resisting performance w ith a silky smooth hand. This unlined piece is easy to w ear over base or thermal layers. Modern sleek details offer instant appeal at a very appealing price.

- 100% polyester shell
- Rib knit v-neck collar
- Back pleats
- Set-in sleeves
- Bastic cuffs and hem