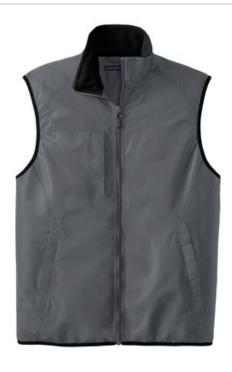

# DISCONTINUED Port Authority<sup>®</sup> Challenger™ Vest. J355

The versatile  $\mathsf{Challenger}^\mathsf{TM}$  Vest has spandex-trimmed armholes and hem for long-wearing durability.

- 100% Teklon® nylon shell
- 8.3-ounce, 100% polyester fleece body lining
- Double-needle stitching throughout
- Slash zippered pockets
- Port Pocket<sup>™</sup> for easy embroidery access
- Binding at armholes and hem