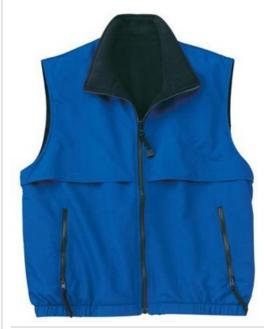

# CLOSEOUT Port Authority<sup>®</sup> Reversible Terra-Tek™ Nylon and Fleece Vest. J749

Enjoy two versatile vests in one. One side features sporty water-resistant Terra-Tek $^{\text{TM}}$  nylon; the reverse side, windresistant and anti-pill fleece.

- $\bullet$  Terra-Tek  $^{\text{\tiny TM}}$  nylon reverses to 13-ounce fleece
- Front and back vents with hook and loop closures
- Bastic w aistband
- Nylon side is double stitched with zippered pockets
- Fleece side has side seam pockets