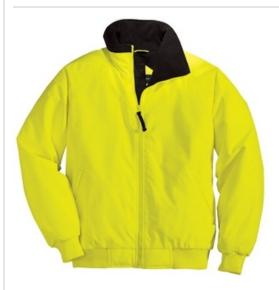

# DISCONTINUED Port Authority<sup>®</sup> Enhanced Visibility Challenger™ Jacket. J754S

Our popular jacket in safety colors for enhanced visibility.

- Durable 100% polyester w ater resistant shell
- Poly-filled body with heavyweight fleece lining for extra warmth
- Nylon sleeve lining for easy on/off
- Rib knit cuffs and waistband
- Slash zippered pockets, interior zippered pocket
- Port Pockets<sup>™</sup> for easy embroidery access
- Non-ANS
- Due to Tyvek inner lining, a silk screen or heat transfer treatment is not recommended.