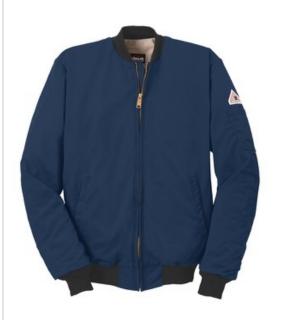

## Bulwark<sup>®</sup> EXCEL FR<sup>®</sup> Team Jacket. JET2

# **A** 🖲

Arc Rating ATPV 52.0 calories/cm<sup>2</sup>

FABRIC Flame-resistant EXCEL FR<sup>®</sup> 9-ounce, 100% cotton twill shell, 100% cotton lining. 100% modacrylic insulation.

FEATURES Meets IL50 industrial laundry standards. Nomex<sup>®</sup> rib knit collar, cuffs and waistband. Heavy-duty Nomex<sup>®</sup>-taped brass zipper. Two large inset, welted slash pockets. Left sleeve pocket. **CARE INSTRUCTIONS** Machine wash inside out with like colors. No bleach. No starch or fabric softeners. No products containing hydrogen peroxide. Tumble dry. Failure to launder