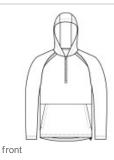

# Sport-Tek<sup>®</sup> Repeat 1/2-Zip Long Sleeve Hooded Jacket JST488

Go out to the game in this moisture-wicking hooded jacket.

- 3.5-ounce, 90/10 poly/spandex
- 100% poly tricot mesh insert
- Snag-resistant
- Tag-free label
- Attached hood
- Contrast tonal mesh panels at shoulder and under arms
- Front pouch pockets
- Adjustable fit at hem with side toggles