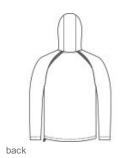

# Sport-Tek<sup>®</sup> Repeat 1/2-Zip Long Sleeve Hooded Jacket JST488

Go out to the game in this moisture-wicking hooded jacket.

- 3.5-ounce, 90/10 poly/spandex
- 100% poly tricot mesh insert
- Snag-resistant
- Tag-free label
- Attached hood
- Contrast tonal mesh panels at shoulder and under arms
- Front pouch pockets
- Adjustable fit at hem with side toggles