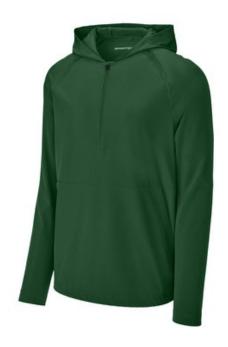

# Sport-Tek<sup>®</sup> Repeat 1/2-Zip Long Sleeve Hooded Jacket JST488

Go out to the game in this moisture-wicking hooded jacket.

- 3.5-ounce, 90/10 poly/spandex
- 100% poly tricot mesh insert
- Snag-resistant
- Tag-free label
- Attached hood
- Contrast tonal mesh panels at shoulder and under arms
- Front pouch pockets
- Adjustable fit at hem with side toggles