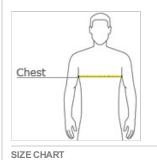

HOW TO MEASURE

## CHEST WIDTH

Measure under the arm and around the fullest part of the chest with arms dow n, keeping tape horizontal.

|       | XS    | S     | Μ     | L     | XL    | 2XL   | 3XL   | 4XL   |
|-------|-------|-------|-------|-------|-------|-------|-------|-------|
| Chest | 32-34 | 35-37 | 38-40 | 41-43 | 44-46 | 47-49 | 50-53 | 54-57 |