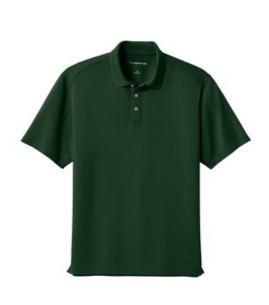

# Port Authority<sup>®</sup> Wearever Performance Pique Polo K240

All-day performance meets modern design in this comfortable, moisture-wicking polo. Ideal for any uniforming occasion, this lightw eight style has a silky soft hand-plus, it's a great look at a great value.

- 4.4-ounce, 100% polyester pique
- Moisture-wicking
- Snag-resistant
- Curved forw ard shoulder
- Anti-curl flat knit collar
- . 3-button placket
- Dyed-to-match sandw ich buttons
- Self-turned cuffs and hem
- Drop tail hem
- Side vents