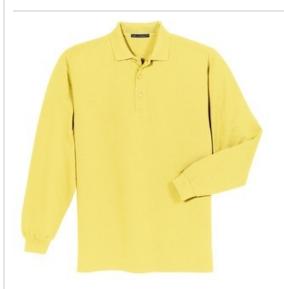

# DISCONTINUED Port Authority® Long Sleeve Heavyweight Cotton Pique Polo. K320

This long sleeve essential is made from heavyw eight pique for durability and long-term wear. Full cut for easy movement and a relaxed fit, it's garment washed for softness and reduced shrinkage.

- 7-ounce, 100% ring spun combed cotton heavyw eight pique (preshrunk)
- Double-needle stitching throughout
- Flat knit collar and cuffs
- 3-button placket
- Pew ter-tone buttons
- Locker patch
- Side vents