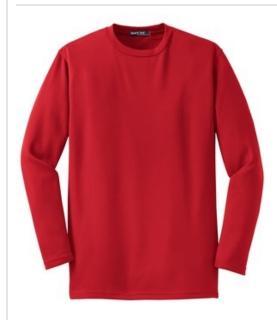

# DISCONTINUED Sport-Tek $^{\mathbb{R}}$ Dri-Mesh $^{\mathbb{R}}$ Long Sleeve T-Shirt. K368

Dri-Mesh<sup>®</sup> double-layer construction releases heat and sw eat for superior breathability that keeps you cool, dry and comfortable through any w orkout.

- 3.5-ounce, 100% polyester double knit mesh
- Taped neck
- Set-in sleeves
- Side vents

\*Due to the nature of 100% polyester performance fabrics, special care must be taken throughout the screen printing process.