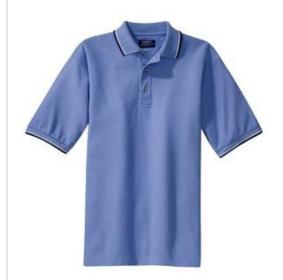

# DISCONTINUED Port Authority<sup>®</sup> Cool Mesh™ Polo with Tipping Stripe Trim. K431

This soft, garment-w ashed polo makes w hatever comes your way a breeze. The breathable mesh weave helps keep you cool, while the cotton knit assures you look it.

- 6.3-ounce, 100% ring spun combed cotton
- Double-needle stitching throughout
- Flat knit collar and cuffs
- 3-button placket with horn-tone buttons