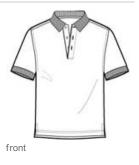

## DISCONTINUED Port Authority<sup>®</sup> 100% Pima Cotton Polo. K448

Few can resist the delightfully soft hand and lightw eight honeycomb knit texture of our 100% pima cotton polo. Crafted with 100% pima cotton—one of the highest grades of cotton in the world—this sumptuous shirt is a consistent top seller.

- 6.2-ounce, 100% pima cotton
- Double-needle stitching throughout
- Flat knit collar and cuffs
- Locker patch
- 3-button placket
- Pearl buttons
- Side vents