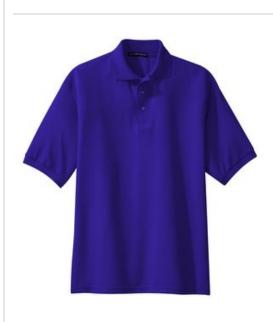

## Port Authority<sup>®</sup> Extended Size Silk Touch<sup>™</sup> Polo **K500ES**

An enduring favorite, our comfortable classic polo is anything but ordinary. With superior w rinkle and shrink resistance, a silky soft hand and an incredible range of styles, sizes and colors, it's a first-rate choice for uniforming just about any group.

- 5-ounce, 65/35 poly/cotton pique
- Flat knit collar and cuffs
- Metal buttons with dyed-to-match plastic rims
- Double-needle armhole seams and hem
- Side vents

Note: Model show n reflects sizes XS - 6XL. CARE INSTRUCTIONS Machine Wash Cold With Like Colors. Do Not Bleach. Tumble Dry Low. Cool Iron, If Necessary.