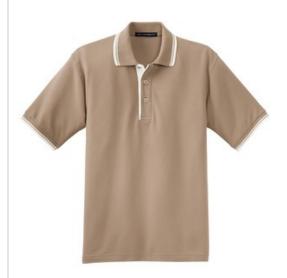

# DISCONTINUED Port Authority<sup>®</sup> Silk Touch™ Polo with Stripe Trim. K501

The stripe trim on the collar and cuff adds a distinctive touch to our soft, supple pique that's easy to care for, w rinkleresistant and shrink-resistant.

- 5-ounce, 65/35 poly/cotton pique
- Flat knit collar and cuffs
- Double-needle armhole seams and hem
- Metal buttons with dyed-to-match plastic rims
- Side vents