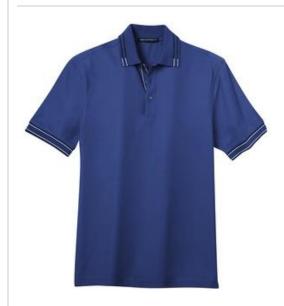

# DISCONTINUED Port Authority<sup>®</sup> Silk Touch™ Tipped Polo. K502

The softness and wrinkle and shrink resistance you know and love about Silk Touch  $^{\mathsf{TM}}$  Polos, but now with something extra: strategically placed tipping for a classic, yet modern look.

- 5-ounce, 65/35 poly cotton pique
- Yarn-dyed collar, cuffs and placket bottom
- 3-button placket
- Double-needle hem
- Contrast tape on side vents

front

back