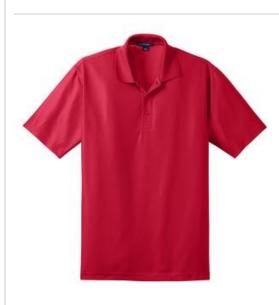

# DISCONTINUED Port Authority<sup>®</sup> Performance Vertical Pique Polo. K512

A super subtle vertical texture adds a bit of interest to this durable pique style. With moisture-wicking performance and a budget-friendly price, you just can't go w rong with this casual essential.

- 5.9-ounce, 100% polyester; White is 7.2 ounces for
- increased coverage
- Flat knit collar
- 3-button placket
- Open hem sleeves