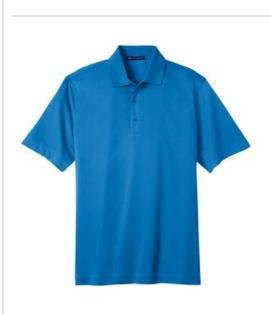

## Port Authority<sup>®</sup> Tech Pique Polo. K527

This polo is a working person's dream: versatile, moisturewicking and available in a rainbow of vibrant colors to complement any logo. This polo truly delivers with UV protection and exceptional performance at a real value.

- 5.2-ounce, 100% polyester
- UPF rating of 40
- Flat knit collar
- 3-button placket
- Dyed-to-match buttons
- Open hem sleeves

Due to the nature of 100% polyester performance fabrics, special care must be taken throughout the printing process. CARE INSTRUCTIONS Machine Wash Cold With Like Colors. Non-Chlorine Bleach