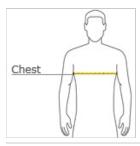

#### HOW TO MEASURE

#### CHEST WIDTH

Measure under the arm and around the fullest part of the chest with arms down, keeping tape horizontal.

#### SIZE CHART

|               | XS    | S     | M     | L     | XL    | 2XL   | 3XL   | 4XL   |
|---------------|-------|-------|-------|-------|-------|-------|-------|-------|
| Chest         | 32-34 | 35-37 | 38-40 | 41-43 | 44-46 | 47-49 | 50-53 | 54-57 |
| Pocket Height | 5     | 5     | 5 1/4 | 5 1/4 | 5 1/4 | 5 1/4 | 5 1/4 | 5 1/2 |
| Pocket Width  | 4 1/4 | 4 1/4 | 4 3/4 | 4 3/4 | 4 3/4 | 4 3/4 | 4 3/4 | 5 1/4 |