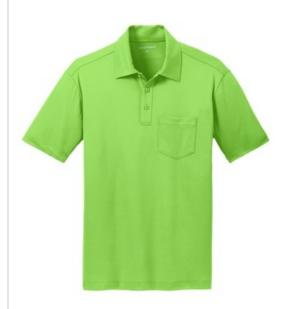

# Port Authority<sup>®</sup> Silk Touch™ Performance Pocket Polo. K540P

We took our legendary Silk Touch Polo and made it w ork even harder. The durable, easy care Silk Touch Performance Pocket Polo wicks moisture, resists snags and thanks to

PosiCharge<sup>®</sup> technology, holds onto its color for a professional look that lasts. There's just no higher performing polo at this price.

- 4-ounce, 100% polyester double knit with PosiCharge technology; White is 4.3-ounce for increased coverage
- Self-fabric collar
- Tag-free label
- 3-button placket with dyed-to-match buttons
- Left chest pocket
- Open hem sleeves