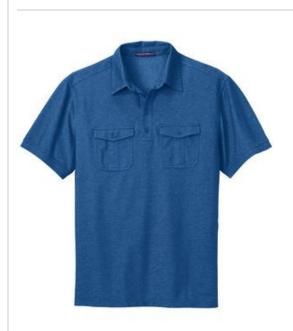

# DISCONTINUED Port Authority<sup>®</sup> Oxford Pique Double Pocket Polo. K557

Double front pockets give this moisture-wicking polo an eyecatching, contemporary look. The two-tone pique texture makes it a great choice for the office or the weekend.

- 5.2-ounce, 55/45 cotton/poly pique
- Double-needle details throughout
- Self-fabric collar
- Tw o button-through flap patch pockets
- 4-button placket
- Open hem sleeves
- Side vents