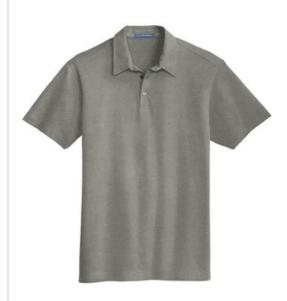

# DISCONTINUED Port Authority® Meridian Cotton Blend Polo. K577

A refreshing departure from the traditional, this fresh polo has the naturally soft feel of cotton in a carefree blend. With a subtle texture, our Meridian polo is versatile enough to complement today's corporate and casual looks.

- 4.7-ounce, 80/20 cotton/poly
- Self-fabric collar
- Back yoke
- 3-button placket
- Metal buttons
- Open hem sleeves
- Side vents