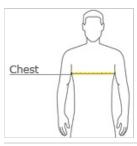

#### HOW TO MEASURE

## CHEST WIDTH

Measure under the arm and around the fullest part of the chest with arms  ${\sf dow}\,{\sf n},$  keeping tape horizontal.

## SIZE CHART

|       | XS    | S     | М     | L     | XL    | 2XL   | 3XL   | 4XL   |
|-------|-------|-------|-------|-------|-------|-------|-------|-------|
| Chest | 32-34 | 35-37 | 38-40 | 41-43 | 44-46 | 47-49 | 50-53 | 54-57 |