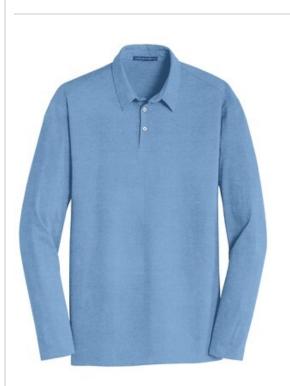

# DISCONTINUED Port Authority<sup>®</sup> Long Sleeve Meridian Cotton Blend Polo. K577LS

A refreshing departure from the traditional, this fresh polo has the naturally soft feel of cotton in a carefree blend. With a subtle texture, our Meridian polo is versatile enough to complement today's corporate and casual looks.

- 4.7-ounce, 80/20 cotton/poly
- Self-fabric collar
- Back yoke
- 3-button placket
- Metal buttons
- Open hem sleeves