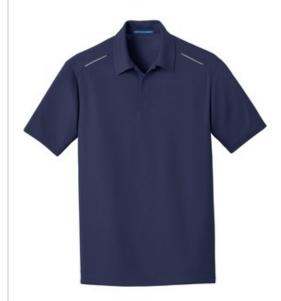

# Port Authority® Pinpoint Mesh Polo. K580

Fashioned from sleek closed-hole pinpoint mesh, this moisture-w icking, snag-resistant performance polo has eyecatching reflective details and minimal stitching for a clean look.

- 4.3-ounce, 100% polyester
- Self-fabric collar
- 3-button placket with dyed-to-match buttons
- Reflective piecing at shoulders and center back
- Open hem sleeves
- Side vents

Due to the nature of 100% polyester performance fabrics, special care must be taken throughout the printing process.