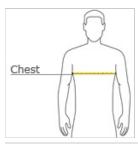

#### HOW TO MEASURE

# CHEST WIDTH

Measure under the arm and around the fullest part of the chest with arms  ${\sf dow}\,{\sf n},$  keeping tape horizontal.

# SIZE CHART

|       | XS    | S     | М     | L     | XL    | 2XL   | 3XL   | 4XL   |
|-------|-------|-------|-------|-------|-------|-------|-------|-------|
| Chest | 32-34 | 35-37 | 38-40 | 41-43 | 44-46 | 47-49 | 50-53 | 54-57 |