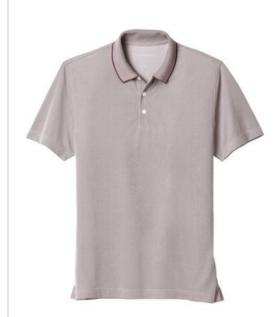

# Port Authority <sup>®</sup> Poly Oxford Pique Polo. K582

Upgrade your corporate or casual look in our moisturewicking oxford pique polo. Designed with color-locking

PosiCharge  $^{\circledR}$  technology, this sharp style performs and has a super soft hand for enduring comfort.

- 4.9-ounce, 100% polyester oxford pique with PosiCharge technology
- Flat knit collar with tipping
- Heat transfer label for tag-free comfort
- 3-button placket with pearlized buttons
- Open hem sleeves
- Side vents