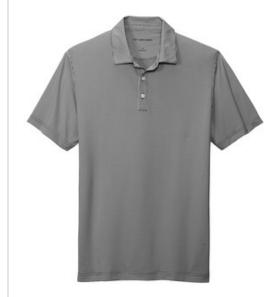

# Port Authority <sup>®</sup> Gingham Polo K646

For a corporate or casual look that is both fashionable and functional, these polos have a unique micro-check gingham pattern and release soil, wick moisture and resist snags.

- 4.4-ounce, 90/10 poly/spandex
- Soil release
- Moisture-wicking
- Snag-resistant
- Self-fabric collar with collar stand
- 3-button placket
- Side vents