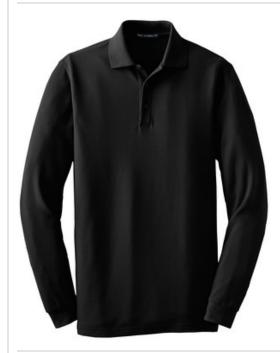

# DISCONTINUED Port Authority<sup>®</sup> Long Sleeve EZCotton™ Pique Polo. K800LS

Our  $\mathsf{EZCotton}^\mathsf{TM}$  styles have anti-curl collars and resist pilling, fading, w rinkling and shrinking w ith ease.

- 6.5-ounce, 100% cotton
- Double-needle stitching throughout
- Piping detail inside neckband
- Flat knit collar
- 3-button placket
- Pearl w hite buttons, dyed-to-match buttons on Black and

#### Navy

- Rib knit cuffs
- Side vents

front

back